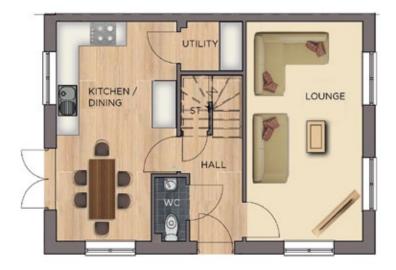

#### **GROUND FLOOR**

| Kitchen / Dining | Utility     | Store 1     |
|------------------|-------------|-------------|
| 5.6m x 3.2m      | 1.7m x 1.1m | 1.5m x 0.8m |
| 18' 5 x 10' 6    | 5' 6 x 3' 7 | 4' 9 x 2' 6 |
| Lounge           | wc          |             |
| 3.1m x 5.6m      | 0.9 x 1.6   |             |

2'8 x 5'4