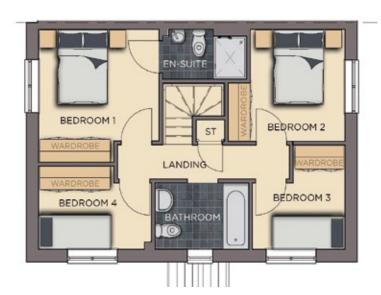

#### FIRST FLOOR

| 1aster Bedroom     | Bedroom 3               |
|--------------------|-------------------------|
| 3m x 3.4m (Max)    | 2.5m (Max) x 2.7m (Max) |
| l' 2 x 10' 8 (Max) | 8' 3 (Max) x 8' 8 (Max) |
|                    |                         |

#### Bedroom 4 2.3m x 1.2m 3.1m (Max) x 2.1m (Max) 10'1 (Max) x 6'10 (Max)

#### Store 2 0.8m x 0.6m 2' 6 x 1' 9

**Family Bathroom** 

2.5m x 1.7m 8' 4 x 5' 6

Bedroom 2 3.2m (Max) x 2.9m (Max) 10' 5 (Max) x 9' 4 (Max)

**En-suite** 

7' 5 x 3' 8